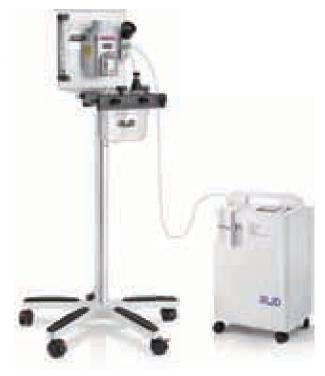

## **Reliable Quality & Friendly Price**

- Compact structure & simple operation Simplify the veterinarian's working process.
- Support Re-breathing circuit and Non-rebreathing circuit (Basic configuration Re-breathing circuit 1.5m).
- Pressure gauge Constantly monitoring the circuit pressure.
- Recessed oxygen flush button Preventing emergencies.
- **Red rotary float** More eye-catching and readable.
- 5 Freewheel with lock More stable.
- 3 years warranty on main parts.

## Configuration

| Item                 | Specification                                       |
|----------------------|-----------------------------------------------------|
| Vaporizer            | Out concentration:0~5%(Isoflurane);0~8(Sevoflurane) |
|                      | Work temperature:10~35°C                            |
|                      | Volume>120ML                                        |
| Flowmeter            | 0.1-4L/min                                          |
| Breathing bag        | 1L                                                  |
| Re-breathing circuit | Low air resistance limbo breathing circuit,1.5m     |