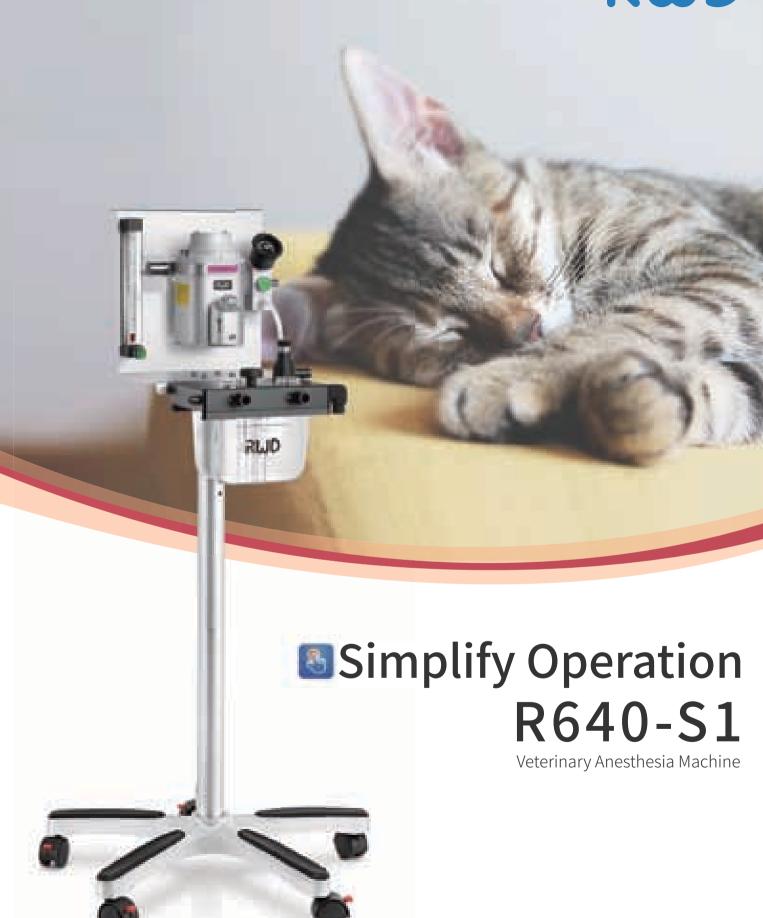

## R640-S1 Veterinary Anesthesia Machine

## **Reliable Quality & Friendly Price**

- Compact structure & simple operation Simplify the veterinarian's working process.
- Support Re-breathing circuit and Non-rebreathing circuit (Basic configuration Re-breathing circuit 1.5m).
- Pressure gauge Constantly monitoring the circuit pressure.
- Recessed oxygen flush button Preventing emergencies.
- **Red rotary float** More eye-catching and readable.
- 5 Freewheel with lock More stable.
- 3 years warranty on main parts.