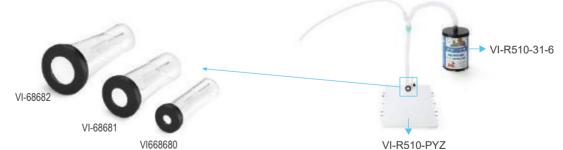

### Cone Masks

- Small size, without interfering with head, ophthalmology and other related experimental operations.
- The exhaust gas will hardly leak from the mask to protect the experimental operators and the experimental environment. The exhaust gas can be recovered with the Gas Filter Canister (R510-31-6).
- The Anesthesia Operation Platform-Cone type (R510-PYZ) is optional for animal limb fixation.

## Order Information:

| Model    | Product Description                                     | O.D. (size) | I.D.(size) | D(size) |
|----------|---------------------------------------------------------|-------------|------------|---------|
| VI-68680 | Cone Mask with Tubing for Neonatal Mouse(<15g)          | 13mm        | 5mm        | 24mm    |
| VI-68681 | Cone Mask with Tubing for Mouse or Neonatal Rat(15-40g) | 20mm        | 10mm       | 28.5mm  |
| VI-68682 | Cone Mask with Tubing for Rat(200-350g)                 | 25mm        | 15mm       | 38mm    |