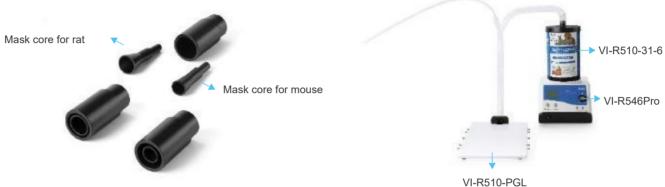

### Concentric Tubing Masks

- Using ConcentricTubing design,sturdy and durable Compatibility between rat and mouse can be achieved by changing the Mask core.
- The entire mask (including tubing) is made of non-metallic material suitable for MRI environments.
- It can be used with the Gas Filter Canister (VI-R510-31-6) and the Gas Evacuation Apparatus (VI-R546Pro) for waste gas recovery to Protect the experimental operators and the experimental environment.
- Optional fixing Mounting Bracket (VI-68625)can be used to fix the mask, and the height can be adjusted up and down,or it can be Fixed on the Anesthesia Operation Platform-Concentric Tubing type (VI-R510-PGL).

#### **Order Information:**

| Model       | Product Description                                         | Size         |
|-------------|-------------------------------------------------------------|--------------|
| VI-R510-M   | Concentric Tubing Mask for rat and mouse - including pipe   | l .          |
| VI-R510-PGL | Anesthesia Operation Platform- Concentric Tubing type       | 300*210*10mm |
| VI-68625    | MRI compatible mounting bracket for cone ou concentric mask | ·            |