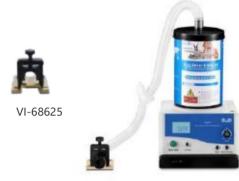

### Concentric Tubing Masks

- Using ConcentricTubing design,sturdy and durable Compatibility between rat and mouse can be achieved by changing the Mask core.
- The entire mask (including tubing) is made of non-metallic material suitable for MRI environments.
- It can be used with the Gas Filter Canister (VI-R510-31-6) and the Gas Evacuation Apparatus (VI-R546Pro) for waste gas recovery to Protect the experimental operators and the experimental environment.
- Optional fixing Mounting Bracket (VI-68625)can be used to fix the mask, and the height can be adjusted up and down,or it can be Fixed on the Anesthesia Operation Platform-Concentric Tubing type (VI-R510-PGL).

#### **Order Information:**

| Model       | Product Description                                         | Size         |
|-------------|-------------------------------------------------------------|--------------|
| VI-R510-M   | Concentric Tubing Mask for rat and mouse - including pipe   | l .          |
| VI-R510-PGL | Anesthesia Operation Platform- Concentric Tubing type       | 300*210*10mm |
| VI-68625    | MRI compatible mounting bracket for cone ou concentric mask | ·            |

| Model    | Product Description                                         | Size         |  |
|----------|-------------------------------------------------------------|--------------|--|
| R510-PYZ | Anesthesia Operation Platform-Cone type                     | 300*210*10mm |  |
| VI-68625 | MRI compatible mounting bracket for cone ou concentric mask |              |  |