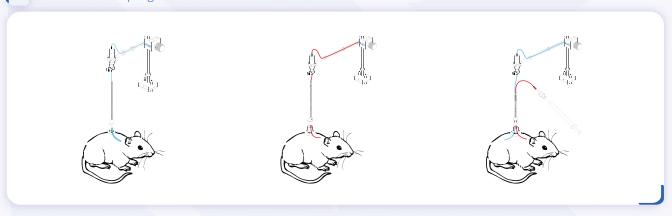

Histochemical and pharmaceutical analysis fields

Infusion and sampling with the implantable vascular access button

### Infusion and sampling with the lever arm

### Bile sampling

| Category              | Product Name                                            | Model    | specification | Description                                                                                         |
|-----------------------|---------------------------------------------------------|----------|---------------|-----------------------------------------------------------------------------------------------------|
| CATHETER              | Carotid Artery Catheters for Rats                       | PURCA    | 5pcs/pkg      | Carotid Artery Catheters for Rats, PU, 105mm, IDxOD=0.31x0.64mm, fits 22ga, sleeve, 5pcs/pkg        |
|                       | Jugular Vein Catheters for Rats                         | PURJV    | 5pcs/pkg      | ugular Vein Catheters for Rats, PU, 110mm,<br>IDxOD=0.61x1.02mm, fits 22ga, sleeve, 5pcs/pkg        |
|                       | Bile Duct Catheters for Rats                            | PURBD    | 5pcs/pkg      | Bile Duct Catheters for Rats, PU, 281mm, IDxOD=0.31x0.64mm, fits 22ga, sleeve, 5pcs/pkg             |
|                       | Portal Vein Catheters for Rats                          | PURPV    | 5pcs/pkg      | Portal Vein Catheters for Rats, PU, 140mm, T-type, IDxOD=1.47x1.96mm, fits 22ga, sleeve, 5pcs/pkg   |
|                       | Femoral Artery Catheters for Rats                       | PURFA    | 5pcs/pkg      | Femoral Artery Catheters for Rats, PU, 305mm, IDxOD=0.31x0.64mm, fits 22ga, sleeve, 5pcs/pkg        |
|                       | Femoral Vein Catheters for Rats                         | PURFV    | 5pcs/pkg      | Femoral Vein Catheters for Rats, PU, 300mm, IDxOD=0.61x1.02mm, fits 22ga, sleeve, 5pcs/pkg          |
|                       | Jugular Vein Catheters for<br>Guinea+B26+B2+B28:B31     | PUCJV    | 5pcs/pkg      | Jugular Vein Catheters for Guinea pigs, PU, 127mm, IDxOD=0.61x1.02mm, fits 22ga, sleeve, 5pcs/pkg   |
|                       | Carotid Artery Catheters<br>for Guinea pigs             | PUCCA    | 5pcs/pkg      | Carotid Artery Catheters for Guinea pigs, PU, 127mm, IDxOD=0.31x0.64mm, fits 22ga, sleeve, 5pcs/pkg |
|                       | Carotid Artery Catheters for Mice                       | PUMCA    | 5pcs/pkg      | Carotid Artery Catheters for Mice, PU, 51mm, IDxOD=0.18x0.36mm, fits 25ga, sleeve, 5pcs/pkg         |
|                       | Jugular Vein Catheters for Mice                         | PUMJV    | 5pcs/pkg      | Jugular Vein Catheters for Mice, PU, 54mm,<br>IDxOD=0.42x0.69mm, fits 25ga, sleeve, 5pcs/pkg        |
|                       | Bulk Catheter 22                                        | BC-22    | 10m/pkg       | Bulk Catheter 22, PU, IDxOD=0.61x1.02mm,<br>1m/pcs, 10pcs/pkg, fits 22ga                            |
|                       | Bulk Catheter 25                                        | BC-25    | 10m/pkg       | Bulk Catheter 25, PU, IDxOD=0.42x0.69mm, 1m/pcs, 10pcs/pkg, fits 25ga                               |
| HANDLING<br>TOOL      | Handling                                                | ВН       | 1pcs/pkg      | Handling, available to mice                                                                         |
|                       | Implant Button<br>(Single channel 25G for mice)         | BMS25    | 5pcs/pkg      | Implant Button, single channel 25G for mice, 5pcs/pkg                                               |
| IMPLANT<br>BUTTON     | Implant Button<br>(Dual channel 25G/25G for mice)       | BMD25/25 | 5pcs/pkg      | Implant Button, dual channel 25G/25G for mice, 5pcs/pkg                                             |
|                       | Implant Button<br>(Single channel 22G for rats, white)  | BRSW22   | 5pcs/pkg      | Implant Button, single channel 22G for rats, white, 5pcs/pkg                                        |
|                       | Implant Button<br>(Single channel 22G for rats, red)    | BRSR22   | 5pcs/pkg      | Implant Button, single channel 22G for rats, red, 5pcs/pkg                                          |
|                       | Implant Button<br>(Dual channel 22G/22G for rats)       | BRD22/22 | 5pcs/pkg      | Implant Button, dual channel 22G/22G for rats, 5pcs/pkg                                             |
| IMPLANT<br>BUTTON CAP | Implant Button Cap<br>(Single channel for mice, silver) | CMSC-S   | 5pcs/pkg      | Implant Button Cap, single channel for mice, silver, 5pcs/pkg                                       |
|                       | Implant Button Cap<br>(Single channel for mice, gold)   | CMSC-G   | 5pcs/pkg      | Implant Button Cap, single channel for mice, gold, 5pcs/pkg                                         |
|                       | Implant Button Cap<br>(Dual channel for mice, silver)   | CMDC-S   | 5pcs/pkg      | Implant Button Cap, dual channel for mice, silver, 5pcs/pkg                                         |
|                       | Implant Button Cap<br>(Dual channel for mice, gold)     | CMDC-G   | 5pcs/pkg      | Implant Button Cap, dual channel for mice, gold, 5pcs/pkg                                           |
|                       | Implant Button Cap<br>(Rats, silver)                    | CRSC-S   | 5pcs/pkg      | Implant Button Cap, rats, silver, 5pcs/pkg                                                          |
|                       | Implant Button Cap<br>(Rats, gold)                      | CRSC-G   | 5pcs/pkg      | Implant Button Cap, rats, gold, 5pcs/pkg                                                            |