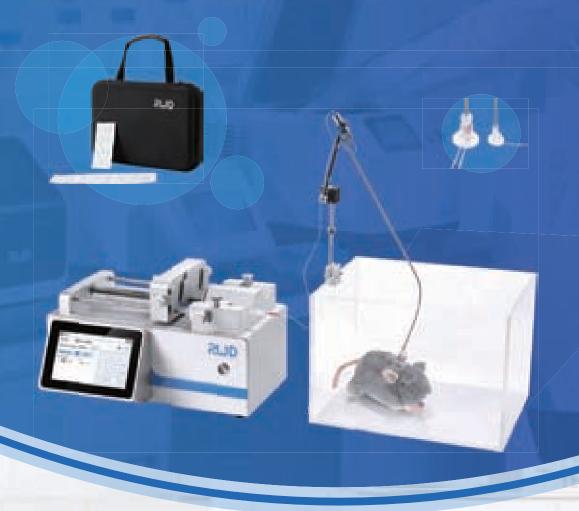

# Vascular Infusion and Sampling System for Small Animals

The RWD vascular infusion and sampling system for small animals is mainly used for multi-frequency, long-term infusion or blood sampling on specific parts of laboratory animals. It can effectively reduce animal stress response, meet animal welfare requirements, minimize the risk of infection due to repeated needle injections to experimental animals, thus making precise fixed-dose infusion or blood sampling possible.

It is comprised of nine system components, i.e. catheter, implant button, tether, implant button cap, accessories for attachment, swivel, multi-axis counter-balanced lever arm, handling, and bile loop. This product kit can be combined flexibly. It is ideal for a wide range of application scenarios, and friendly to laboratory animals and operators.

### Infusion and sampling with the lever arm