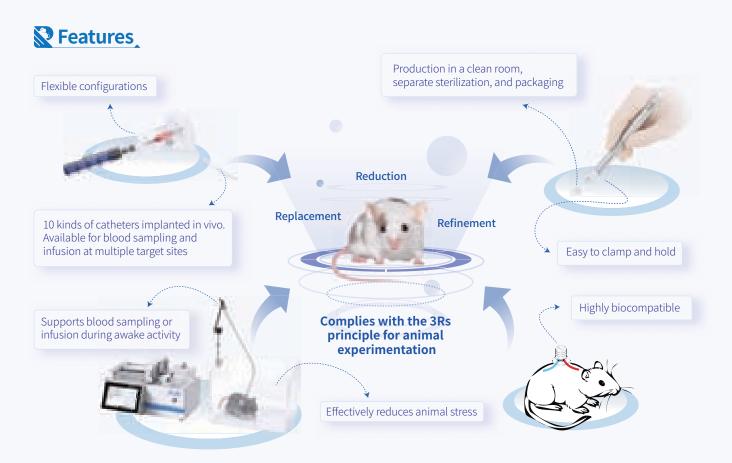

# Vascular Infusion and Sampling System for Small Animals

The RWD vascular infusion and sampling system for small animals is mainly used for multi-frequency, long-term infusion or blood sampling on specific parts of laboratory animals. It can effectively reduce animal stress response, meet animal welfare requirements, minimize the risk of infection due to repeated needle injections to experimental animals, thus making precise fixed-dose infusion or blood sampling possible.

It is comprised of nine system components, i.e. catheter, implant button, tether, implant button cap, accessories for attachment, swivel, multi-axis counter-balanced lever arm, handling, and bile loop. This product kit can be combined flexibly. It is ideal for a wide range of application scenarios, and friendly to laboratory animals and operators.