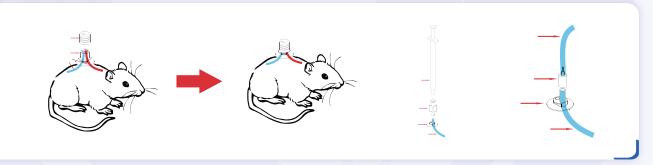

Histochemical and pharmaceutical analysis fields

Infusion and sampling with the implantable vascular access button

### Bile sampling

| Category              | Product Name                                            | Model    | specification | Description                                                                                         |
|-----------------------|---------------------------------------------------------|----------|---------------|-----------------------------------------------------------------------------------------------------|
| CATHETER              | Carotid Artery Catheters for Rats                       | PURCA    | 5pcs/pkg      | Carotid Artery Catheters for Rats, PU, 105mm, IDxOD=0.31x0.64mm, fits 22ga, sleeve, 5pcs/pkg        |
|                       | Jugular Vein Catheters for Rats                         | PURJV    | 5pcs/pkg      | ugular Vein Catheters for Rats, PU, 110mm,<br>IDxOD=0.61x1.02mm, fits 22ga, sleeve, 5pcs/pkg        |
|                       | Bile Duct Catheters for Rats                            | PURBD    | 5pcs/pkg      | Bile Duct Catheters for Rats, PU, 281mm, IDxOD=0.31x0.64mm, fits 22ga, sleeve, 5pcs/pkg             |
|                       | Portal Vein Catheters for Rats                          | PURPV    | 5pcs/pkg      | Portal Vein Catheters for Rats, PU, 140mm, T-type, IDxOD=1.47x1.96mm, fits 22ga, sleeve, 5pcs/pkg   |
|                       | Femoral Artery Catheters for Rats                       | PURFA    | 5pcs/pkg      | Femoral Artery Catheters for Rats, PU, 305mm, IDxOD=0.31x0.64mm, fits 22ga, sleeve, 5pcs/pkg        |
|                       | Femoral Vein Catheters for Rats                         | PURFV    | 5pcs/pkg      | Femoral Vein Catheters for Rats, PU, 300mm, IDxOD=0.61x1.02mm, fits 22ga, sleeve, 5pcs/pkg          |
|                       | Jugular Vein Catheters for<br>Guinea+B26+B2+B28:B31     | PUCJV    | 5pcs/pkg      | Jugular Vein Catheters for Guinea pigs, PU, 127mm, IDxOD=0.61x1.02mm, fits 22ga, sleeve, 5pcs/pkg   |
|                       | Carotid Artery Catheters<br>for Guinea pigs             | PUCCA    | 5pcs/pkg      | Carotid Artery Catheters for Guinea pigs, PU, 127mm, IDxOD=0.31x0.64mm, fits 22ga, sleeve, 5pcs/pkg |
|                       | Carotid Artery Catheters for Mice                       | PUMCA    | 5pcs/pkg      | Carotid Artery Catheters for Mice, PU, 51mm, IDxOD=0.18x0.36mm, fits 25ga, sleeve, 5pcs/pkg         |
|                       | Jugular Vein Catheters for Mice                         | PUMJV    | 5pcs/pkg      | Jugular Vein Catheters for Mice, PU, 54mm,<br>IDxOD=0.42x0.69mm, fits 25ga, sleeve, 5pcs/pkg        |
|                       | Bulk Catheter 22                                        | BC-22    | 10m/pkg       | Bulk Catheter 22, PU, IDxOD=0.61x1.02mm,<br>1m/pcs, 10pcs/pkg, fits 22ga                            |
|                       | Bulk Catheter 25                                        | BC-25    | 10m/pkg       | Bulk Catheter 25, PU, IDxOD=0.42x0.69mm, 1m/pcs, 10pcs/pkg, fits 25ga                               |
| HANDLING<br>TOOL      | Handling                                                | ВН       | 1pcs/pkg      | Handling, available to mice                                                                         |
|                       | Implant Button<br>(Single channel 25G for mice)         | BMS25    | 5pcs/pkg      | Implant Button, single channel 25G for mice, 5pcs/pkg                                               |
| IMPLANT<br>BUTTON     | Implant Button<br>(Dual channel 25G/25G for mice)       | BMD25/25 | 5pcs/pkg      | Implant Button, dual channel 25G/25G for mice, 5pcs/pkg                                             |
|                       | Implant Button<br>(Single channel 22G for rats, white)  | BRSW22   | 5pcs/pkg      | Implant Button, single channel 22G for rats, white, 5pcs/pkg                                        |
|                       | Implant Button<br>(Single channel 22G for rats, red)    | BRSR22   | 5pcs/pkg      | Implant Button, single channel 22G for rats, red, 5pcs/pkg                                          |
|                       | Implant Button<br>(Dual channel 22G/22G for rats)       | BRD22/22 | 5pcs/pkg      | Implant Button, dual channel 22G/22G for rats, 5pcs/pkg                                             |
| IMPLANT<br>BUTTON CAP | Implant Button Cap<br>(Single channel for mice, silver) | CMSC-S   | 5pcs/pkg      | Implant Button Cap, single channel for mice, silver, 5pcs/pkg                                       |
|                       | Implant Button Cap<br>(Single channel for mice, gold)   | CMSC-G   | 5pcs/pkg      | Implant Button Cap, single channel for mice, gold, 5pcs/pkg                                         |
|                       | Implant Button Cap<br>(Dual channel for mice, silver)   | CMDC-S   | 5pcs/pkg      | Implant Button Cap, dual channel for mice, silver, 5pcs/pkg                                         |
|                       | Implant Button Cap<br>(Dual channel for mice, gold)     | CMDC-G   | 5pcs/pkg      | Implant Button Cap, dual channel for mice, gold, 5pcs/pkg                                           |
|                       | Implant Button Cap<br>(Rats, silver)                    | CRSC-S   | 5pcs/pkg      | Implant Button Cap, rats, silver, 5pcs/pkg                                                          |
|                       | Implant Button Cap<br>(Rats, gold)                      | CRSC-G   | 5pcs/pkg      | Implant Button Cap, rats, gold, 5pcs/pkg                                                            |