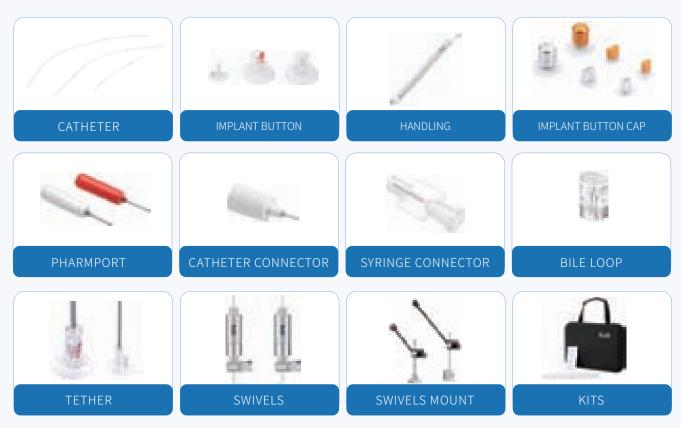

It is comprised of nine system components, i.e. catheter, implant button, tether, implant button cap, accessories for attachment, swivel, multi-axis counter-balanced lever arm, handling, and bile loop. This product kit can be combined flexibly. It is ideal for a wide range of application scenarios, and friendly to laboratory animals and operators.

## **Product Configuration**