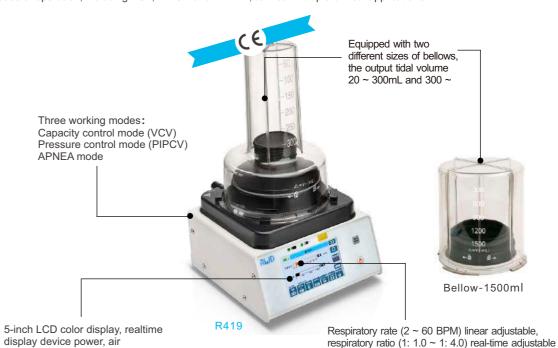

# R419 Intelligent Animal Ventilator

R419 intelligent animal ventilator as mechanical ventilation device, which is completely according with veterinary clinical practice. There are 3 modes of operation, including VCV, PIPCV and APNEA, to meet multiple clinical applications.

Adjustable power supply (110 / 220V)

pressure column, tidal volume

respiratory rate, suction ratio,

pressure peak, average and

other parameters

- Light weight, portable, user-friendly design, multi-parameter fixed platform, easy to operate
- Provides safe and effective intermittent positive pressure ventilation (IPPV)
- Provide internal battery power, which can work more than 4 hours

#### Order Information:

and airway pressure rate (5 ~ 35cmH<sub>2</sub>O) realt

different kinds of animals

imeadjustable to meet the respiratory demand of

| Model   | Product Description                  |
|---------|--------------------------------------|
| R419    | R419 Intelligent animal ventilator   |
| R409-MB | Mounting Bracket for R409 Ventilator |