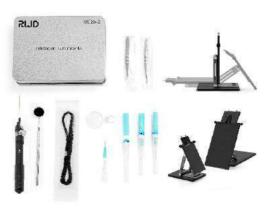

### **RE20 Animal Endotracheal Intubation Kit**

Noninvasive endotracheal intubation kit for animals guided by cordless optic fiber to support mouse, rat and other similar small rodents in a stable and comfortable position for experimenters to perform endotracheal intubation, drug infusion and other operations, effectively reducing animal damage, and enhancing the experimental efficiency and precision of the experiment results.

#### Features:

- PU material, moderate soft and hard, comfortable and not harmful to animals;
- The cordless portable optic fiber lighting system, which has been patented for an invention, improves the visibility of the airway and facilitates users to quickly and accurately finish endotracheal intubation;
- The stand angle can be adjusted, including: 45°, 60°, 90°, to meet the requirements of users with different operation habits;
- An endotracheal magnifier with auxiliary positioning function and a tracheoscope mirror that helps to confirm intubation result are more user-friendly.

#### **Order Information:**

| Model  | Product Description                                  |
|--------|------------------------------------------------------|
| RE20-R | Endotracheal intubation tube for rat (length 50mm)   |
| RE20-M | Endotracheal intubation tube for mouse (length 25mm) |