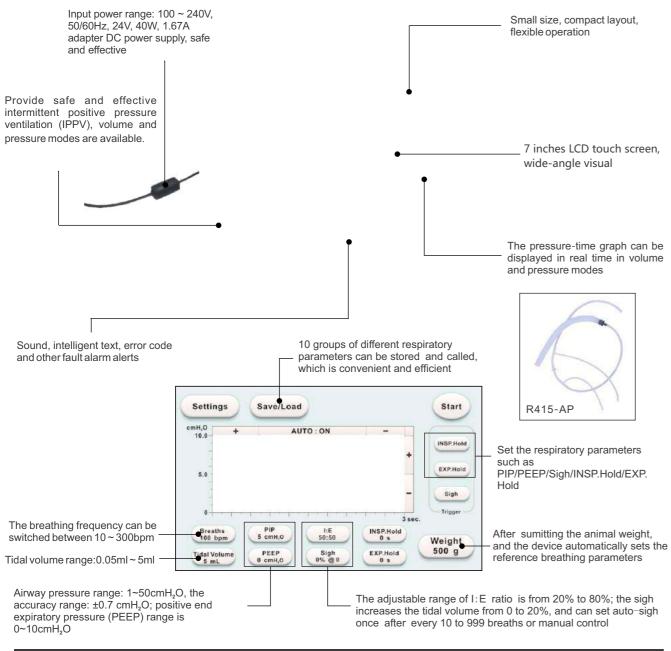

## **VentStar Small Animal Ventilator**

Animal ventilator is the most commonly used equipment to assist animal respiration. It is widely used in basic medicine, clinical medicine, animal medicine and other scientific research experiments (such as myocardial ischemia model making, lung function evaluation), respiratory management, animal first aid and respiratory treatment in clinical surgery. Small animal ventilator suitable for 10g-1kg mice, rats and guinea pigs and other small animal.

Suitable for mice, rats and guinea pigs and other animals weighing 10g-1kg

| Model   | Product Description                             |
|---------|-------------------------------------------------|
| R415    | Small Animal Ventilator                         |
| R415-AP | Accessory package for Anesthesia and Ventilator |

# R419 Intelligent Animal Ventilator

R419 intelligent animal ventilator as mechanical ventilation device, which is completely according with veterinary clinical practice. There are 3 modes of operation, including VCV, PIPCV and APNEA, to meet multiple clinical applications.

Adjustable power supply (110 / 220V)

pressure column, tidal volume

respiratory rate, suction ratio,

pressure peak, average and

other parameters

- Light weight, portable, user-friendly design, multi-parameter fixed platform, easy to operate
- Provides safe and effective intermittent positive pressure ventilation (IPPV)
- Provide internal battery power, which can work more than 4 hours