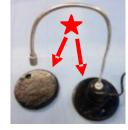

## Attach to Stereotaxic Base.

Unique magnetic base/puck system holds the lab light firmly on the base in any location.

## Attach to Wall

Unique magnetic base/puck system allows the lab light to attach to non-metallic surfaces.

- Ultra Bright LED on 10" Flex Arm.
- Ultra Strong Magnetic Base/ Puck System to Anchor Light on Non-Metallic Surfaces.
- Attaches Directly to Metallic Surfaces.
- Universal Power Supply (110-220 V).
- Small Base (4cm dia.)

Use LED light, Magnifier, or Multi-Device Flex arm on any bench by attaching to <u>steel base</u>

LL13 Stereotaxic Lab Light

INSTRUMENTS AND CONSUMABLES FOR RESEARCH ON NEUROSCIENCES, PHASMACOLOSY AND PHYSIOLOGY IN VIVO.