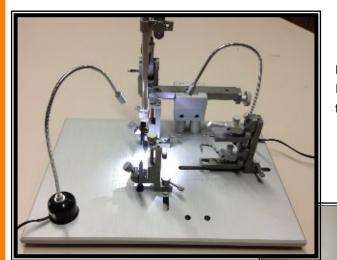

## Attach to Stereotaxic Base.

Unique magnetic base/puck system holds the lab light firmly on the base in any location.

Use LED light, Magnifier, or Multi-Device Flex arm on any bench by attaching to <u>steel base</u>

LL13 Stereotaxic Lab Light

INSTRUMENTS AND CONSUMABLES FOR RESEARCH ON NEUROSCIENCES, PHASMACOLOSY AND PHYSIOLOGY IN VIVO.