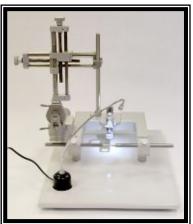

Use LED light, Magnifier, or Multi-Device Flex arm on any bench by attaching to <u>steel base</u>

LL13 Stereotaxic Lab Light

INSTRUMENTS AND CONSUMABLES FOR RESEARCH ON NEUROSCIENCES, PHASMACOLOSY AND PHYSIOLOGY IN VIVO.