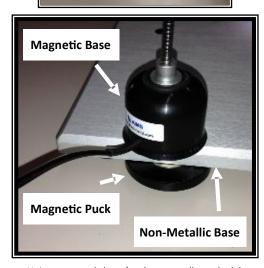

## Attach to Stereotaxic Base.

Unique magnetic base/puck system holds the lab light firmly on the base in any location.

## Attach to Wall

Unique magnetic base/puck system allows the lab light to attach to non-metallic surfaces.

- Ultra Bright LED on 10" Flex Arm.
- Ultra Strong Magnetic Base/ Puck System to Anchor Light on Non-Metallic Surfaces.
- Attaches Directly to Metallic Surfaces.
- Universal Power Supply (110-220 V).
- Small Base (4cm dia.)