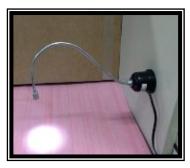

## Attach to Wall

Unique magnetic base/puck system allows the lab light to attach to non-metallic surfaces.

- Ultra Bright LED on 10" Flex Arm.
- Ultra Strong Magnetic Base/ Puck System to Anchor Light on Non-Metallic Surfaces.
- Attaches Directly to Metallic Surfaces.
- Universal Power Supply (110-220 V).
- Small Base (4cm dia.)