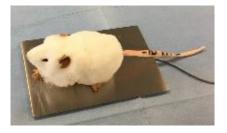

## Portable Small Animal Warming Plate

Prevent hypothermia during surgery, post-surgery & anesthesia induction

Warming Plate Temp Range ~31°C • ~35°C • ~45°C

**USE:** Use under animal during surgery & post surgery to prevent hypothermia. Place in induction chamber during anesthesia to prevent hypothermia.

- Small enough to place under animals during <u>stereotaxic surgery.</u>
- Can be place on bench or in cage.
- · Non-skid feet for added stability.
- HD power supply with universal input for use in any country (100 – 240 VAC, 50-60 Hz).
- Size: 17 X 10 cm, Stainless Steel.