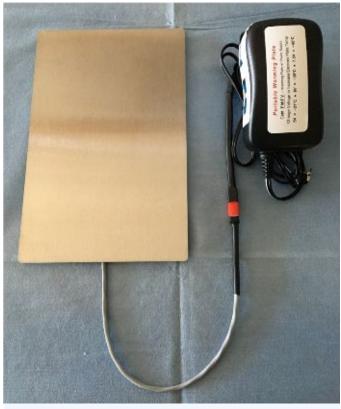

## Portable Small Animal Warming Plate

Prevent hypothermia during surgery, post-surgery & anesthesia induction

Warming Plate Temp Range ~31°C • ~35°C • ~45°C

**USE:** Use under animal during surgery & post surgery to prevent hypothermia. Place in induction chamber during anesthesia to prevent hypothermia.

- Small enough to place under animals during <u>stereotaxic surgery.</u>
- Can be place on bench or in cage.
- · Non-skid feet for added stability.
- HD power supply with universal input for use in any country (100 – 240 VAC, 50-60 Hz).
- Size: 17 X 10 cm, Stainless Steel.

Ref: VI-PWPV Portable Warming Plate w/ Variable Power Supply

INSTRUMENTS AND CONSUMABLES FOR RESEARCH ON NEUROSCIENCES, PHARMACOLOGY AND PHYSIOLOGY IN VIVO.

> +33 768 725 998 aniphy.com