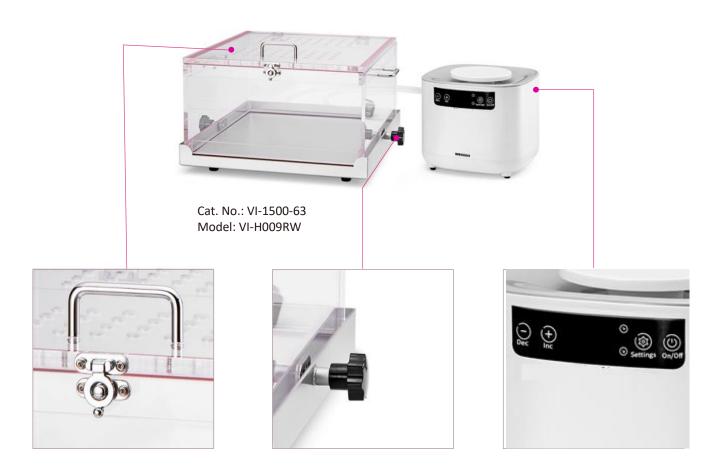

## **Post-surgery Water Heating Therapy System with Chamber**

This system is designed for the thermal care recovery of rats and mice post-surgery. It uses a constant temp. water circulation to heat a metal surface, combined with a ventilated transparent chamber, offering features such as rapid heating, consistent and uniform temperature, and smooth airflow, providing a comfortable recovery environment for post-operative animals.

The base of the chamber can be equipped with additional padding or surgical mats to absorb animal urine and feces. The chamber is both fixable and detachable, with a lockable lid, ensuring safe care and quick, efficient cleaning of the chamber.

It can accommodate more than 3 rats or over 20 mice.

## Order Information

| No. | Cat No.    | Description                                                    |
|-----|------------|----------------------------------------------------------------|
| 1   | VI-1500-63 | Water Heating Therapy System for Rat and Mouse, 310*290*150MM. |
| 2   | VI-1300-63 | Water Reciruclating Pump, 20-65°C adjustable.                  |
| 3   | VI0102-63  | Warming chamber for Mouse and Rat, 310*290*150MM               |